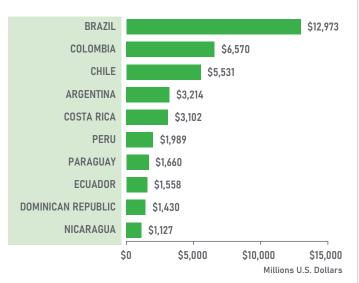

# MIA'S TOP LATIN AMERICAN & CARIBBEAN TRADE PARTNERS Origin/Destination Freight for 2022

| Top 10 Trade Partners by Weight (in US Tons) |           | Top 10 Trade Partners by Value<br>(in US Dollars) |                  |  |
|----------------------------------------------|-----------|---------------------------------------------------|------------------|--|
| COLOMBIA                                     | 354,429   | BRAZIL                                            | \$12,972,777,508 |  |
| CHILE                                        | 325,460   | COLOMBIA                                          | \$6,569,865,976  |  |
| BRAZIL                                       | 134,606   | CHILE                                             | \$5,531,072,889  |  |
| ECUADOR                                      | 109,508   | ARGENTINA                                         | \$3,214,350,178  |  |
| COSTA RICA                                   | 46,105    | COSTA RICA                                        | \$3,101,612,102  |  |
| PERU                                         | 44,556    | PERU                                              | \$1,989,287,096  |  |
| ARGENTINA                                    | 31,841    | PARAGUAY                                          | \$1,659,924,250  |  |
| DOMINICAN REPUBLIC                           | 29,564    | ECUADOR                                           | \$1,558,302,079  |  |
| HONDURAS                                     | 25,158    | DOMINICAN REPUBLIC                                | \$1,430,137,937  |  |
| GUATEMALA                                    | 20,346    | NICARAGUA                                         | \$1,127,042,892  |  |
| Total Trade - Top 10                         | 1,121,573 | Total Trade - Top 10                              | \$39,154,372,907 |  |
| Total Region Trade                           | 1,221,370 | Total Region Trade                                | \$45,173,507,664 |  |
| Top 10                                       | 91.8%     | Top 10                                            | 86.7%            |  |
|                                              |           |                                                   |                  |  |