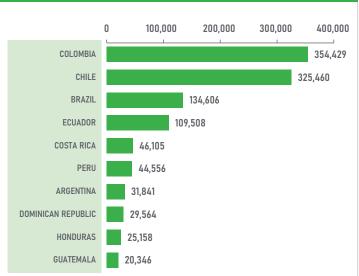

# MIA'S TOP LATIN AMERICAN & CARIBBEAN TRADE PARTNERS Origin/Destination Freight for 2022

| Top 10 Trade Partners by Weight (in US Tons) |           | Top 10 Trade Partners by Value<br>(in US Dollars) |                  |  |
|----------------------------------------------|-----------|---------------------------------------------------|------------------|--|
| COLOMBIA                                     | 354,429   | BRAZIL                                            | \$12,972,777,508 |  |
| CHILE                                        | 325,460   | COLOMBIA                                          | \$6,569,865,976  |  |
| BRAZIL                                       | 134,606   | CHILE                                             | \$5,531,072,889  |  |
| ECUADOR                                      | 109,508   | ARGENTINA                                         | \$3,214,350,178  |  |
| COSTA RICA                                   | 46,105    | COSTA RICA                                        | \$3,101,612,102  |  |
| PERU                                         | 44,556    | PERU                                              | \$1,989,287,096  |  |
| ARGENTINA                                    | 31,841    | PARAGUAY                                          | \$1,659,924,250  |  |
| DOMINICAN REPUBLIC                           | 29,564    | ECUADOR                                           | \$1,558,302,079  |  |
| HONDURAS                                     | 25,158    | DOMINICAN REPUBLIC                                | \$1,430,137,937  |  |
| GUATEMALA                                    | 20,346    | NICARAGUA                                         | \$1,127,042,892  |  |
| Total Trade - Top 10                         | 1,121,573 | Total Trade - Top 10                              | \$39,154,372,907 |  |
| Total Region Trade                           | 1,221,370 | Total Region Trade                                | \$45,173,507,664 |  |
| Top 10                                       | 91.8%     | Top 10                                            | 86.7%            |  |
|                                              |           |                                                   |                  |  |