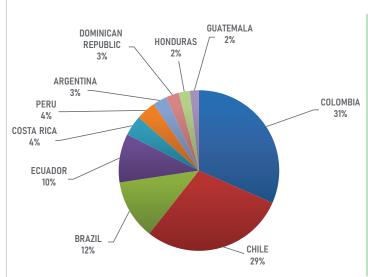

# MIA'S TOP LATIN AMERICAN & CARIBBEAN TRADE PARTNERS Origin/Destination Freight for 2022

| Top 10 Trade Partners by Weight (in US Tons) |           | Top 10 Trade Partners by Value<br>(in US Dollars) |                  |  |
|----------------------------------------------|-----------|---------------------------------------------------|------------------|--|
| COLOMBIA                                     | 354,429   | BRAZIL                                            | \$12,972,777,508 |  |
| CHILE                                        | 325,460   | COLOMBIA                                          | \$6,569,865,976  |  |
| BRAZIL                                       | 134,606   | CHILE                                             | \$5,531,072,889  |  |
| ECUADOR                                      | 109,508   | ARGENTINA                                         | \$3,214,350,178  |  |
| COSTA RICA                                   | 46,105    | COSTA RICA                                        | \$3,101,612,102  |  |
| PERU                                         | 44,556    | PERU                                              | \$1,989,287,096  |  |
| ARGENTINA                                    | 31,841    | PARAGUAY                                          | \$1,659,924,250  |  |
| DOMINICAN REPUBLIC                           | 29,564    | ECUADOR                                           | \$1,558,302,079  |  |
| HONDURAS                                     | 25,158    | DOMINICAN REPUBLIC                                | \$1,430,137,937  |  |
| GUATEMALA                                    | 20,346    | NICARAGUA                                         | \$1,127,042,892  |  |
| Total Trade - Top 10                         | 1,121,573 | Total Trade - Top 10                              | \$39,154,372,907 |  |
| Total Region Trade                           | 1,221,370 | Total Region Trade                                | \$45,173,507,664 |  |
| Top 10                                       | 91.8%     | Top 10                                            | 86.7%            |  |
|                                              |           |                                                   |                  |  |