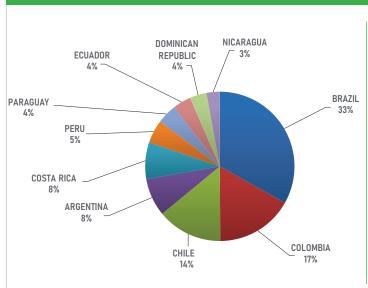

# MIA'S TOP LATIN AMERICAN & CARIBBEAN TRADE PARTNERS Origin/Destination Freight for 2022

| Top 10 Trade Partners by Weight (in US Tons) |           | Top 10 Trade Partners by Value<br>(in US Dollars) |                  |  |
|----------------------------------------------|-----------|---------------------------------------------------|------------------|--|
| COLOMBIA                                     | 354,429   | BRAZIL                                            | \$12,972,777,508 |  |
| CHILE                                        | 325,460   | COLOMBIA                                          | \$6,569,865,976  |  |
| BRAZIL                                       | 134,606   | CHILE                                             | \$5,531,072,889  |  |
| ECUADOR                                      | 109,508   | ARGENTINA                                         | \$3,214,350,178  |  |
| COSTA RICA                                   | 46,105    | COSTA RICA                                        | \$3,101,612,102  |  |
| PERU                                         | 44,556    | PERU                                              | \$1,989,287,096  |  |
| ARGENTINA                                    | 31,841    | PARAGUAY                                          | \$1,659,924,250  |  |
| DOMINICAN REPUBLIC                           | 29,564    | ECUADOR                                           | \$1,558,302,079  |  |
| HONDURAS                                     | 25,158    | DOMINICAN REPUBLIC                                | \$1,430,137,937  |  |
| GUATEMALA                                    | 20,346    | NICARAGUA                                         | \$1,127,042,892  |  |
| Total Trade - Top 10                         | 1,121,573 | Total Trade - Top 10                              | \$39,154,372,907 |  |
| Total Region Trade                           | 1,221,370 | Total Region Trade                                | \$45,173,507,664 |  |
| Top 10                                       | 91.8%     | Top 10                                            | 86.7%            |  |
|                                              |           |                                                   |                  |  |